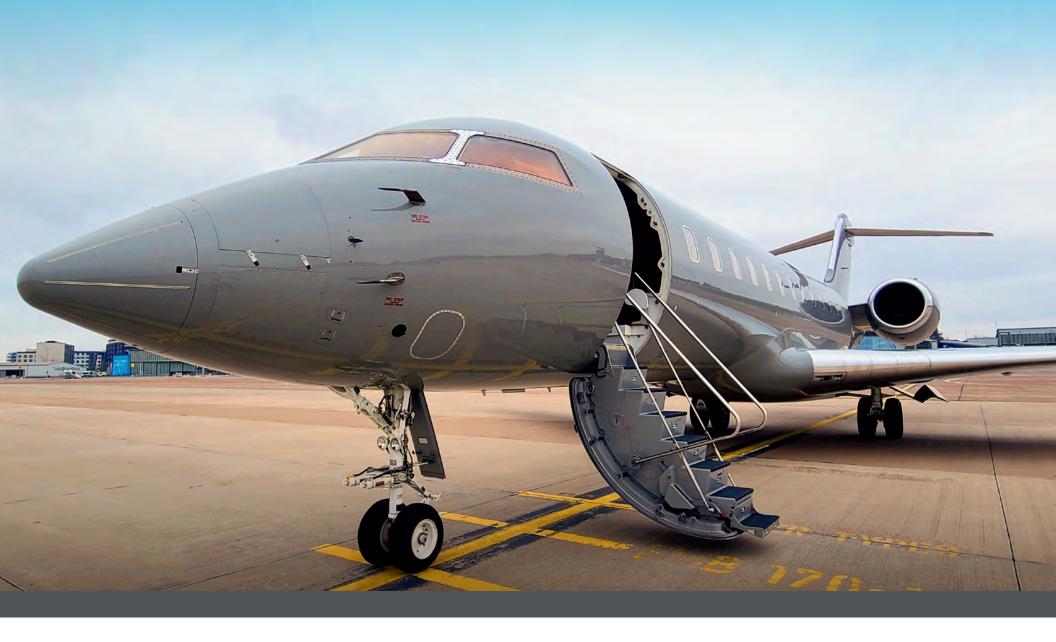

# BOMBARDIER GLOBAL EXPRESS

#### CABIN DESCRIPTION

This ultra long-range intercontinental private jet is capable of flying between any two destinations in the world with only one fuel stop. Traveling at just below the speed of sound, the Global Express features an active noise and vibration cancellation system that ensures smooth, quiet inflight conditions and a lavish new interior finish. Seating 14 passengers, the Global Express is perfect for large corporate groups and families.