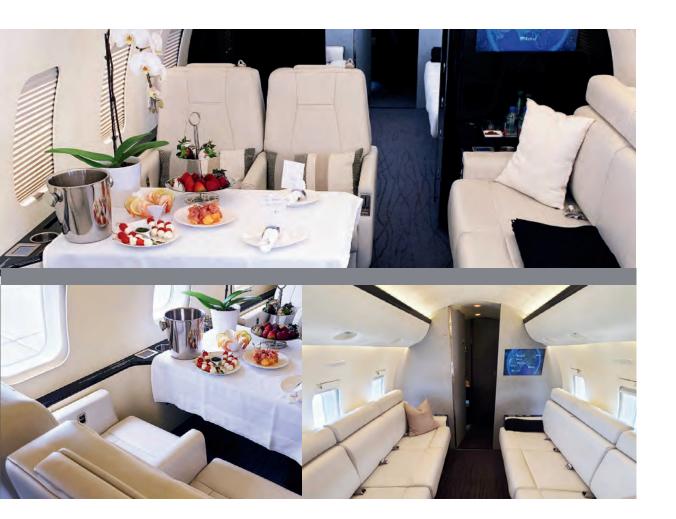

#### CABIN DESCRIPTION

This ultra long-range intercontinental private jet is capable of flying between any two destinations in the world with only one fuel stop. Traveling at just below the speed of sound, the Global Express features an active noise and vibration cancellation system that ensures smooth, quiet inflight conditions and a lavish new interior finish. Seating 14 passengers, the Global Express is perfect for large corporate groups and families.

#### **CABIN DIMENSIONS**

Length: 48' 4" Width: 8' 2" Height: 6'3"