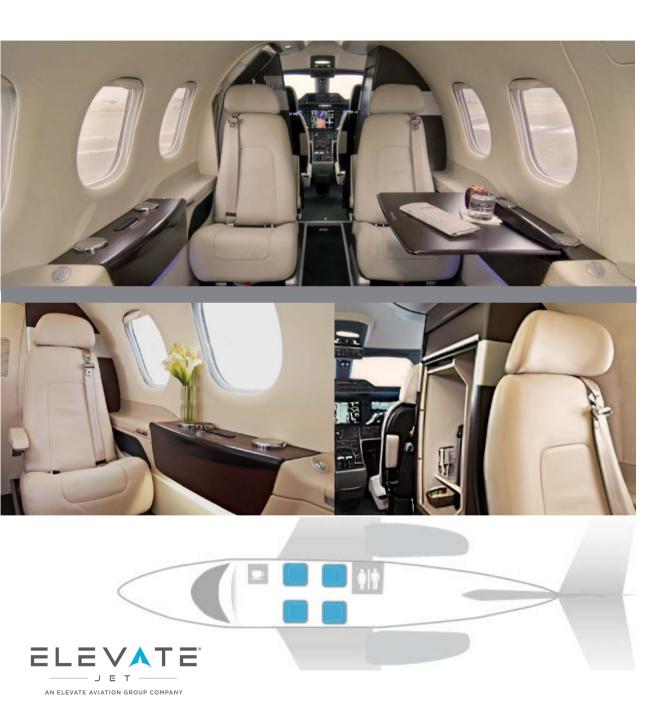

### CABIN DESCRIPTION

The Phenom 100 cabin interior is designed by BMW DesignworksUSA. The design of the cabin is comfortable and aesthetically pleasing. It features large leather seats that include arm rests, power outlets and multiple controls at you fingertips, and beautiful wood finishings that are consistent throughout.

# **CABIN DIMENSIONS**

Length: 11' 0" Width: 5' 1" Height: 4' 9"

# **LUGGAGE CAPACITY**

71 cu ft

#### **SEATING**

4 passengers