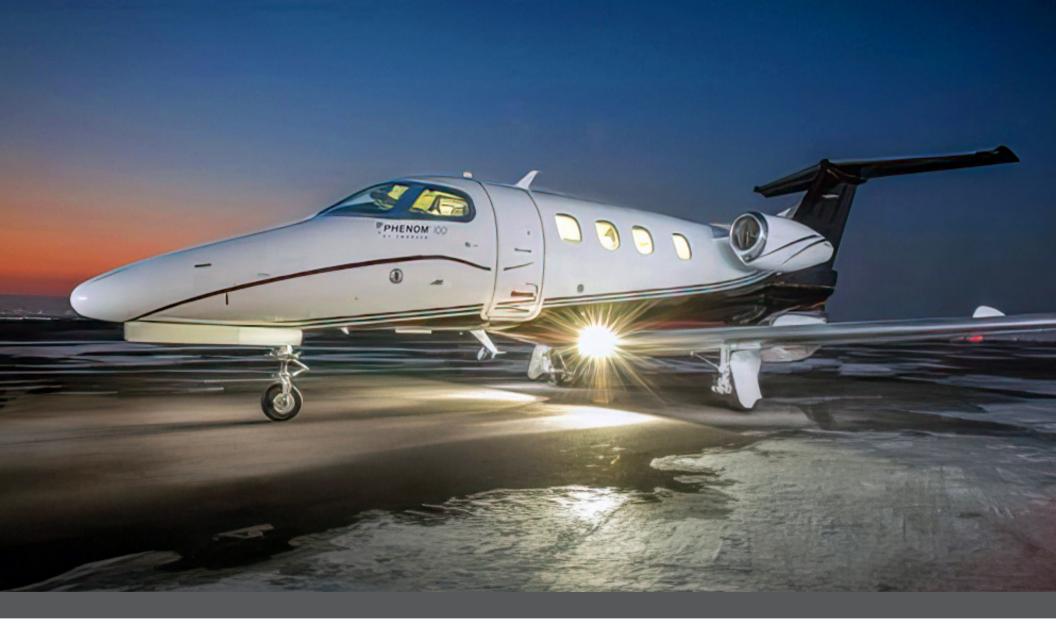

EMBRAER PHENOM 100

www.elevatejet.com

# EMBRAER PHENOM 100



### CABIN DESCRIPTION

The Phenom 100 cabin interior is designed by BMW DesignworksUSA. The design of the cabin is comfortable and aesthetically pleasing. It features large leather seats that include arm rests, power outlets and multiple controls at you fingertips, and beautiful wood finishings that are consistent throughout.

# **CABIN DIMENSIONS**

Length: 11' 0" Width: 5' 1" Height: 4' 9"

# **LUGGAGE CAPACITY**

71 cu ft

#### **SEATING**

4 passengers

### **NBAA RANGE**

1,160 nm

# **CERTIFIED CEILING**

41,000 ft

# YOM

2010

#### WIFI Gogo WiFi

## **AVIONICS**

G1000 Avionics