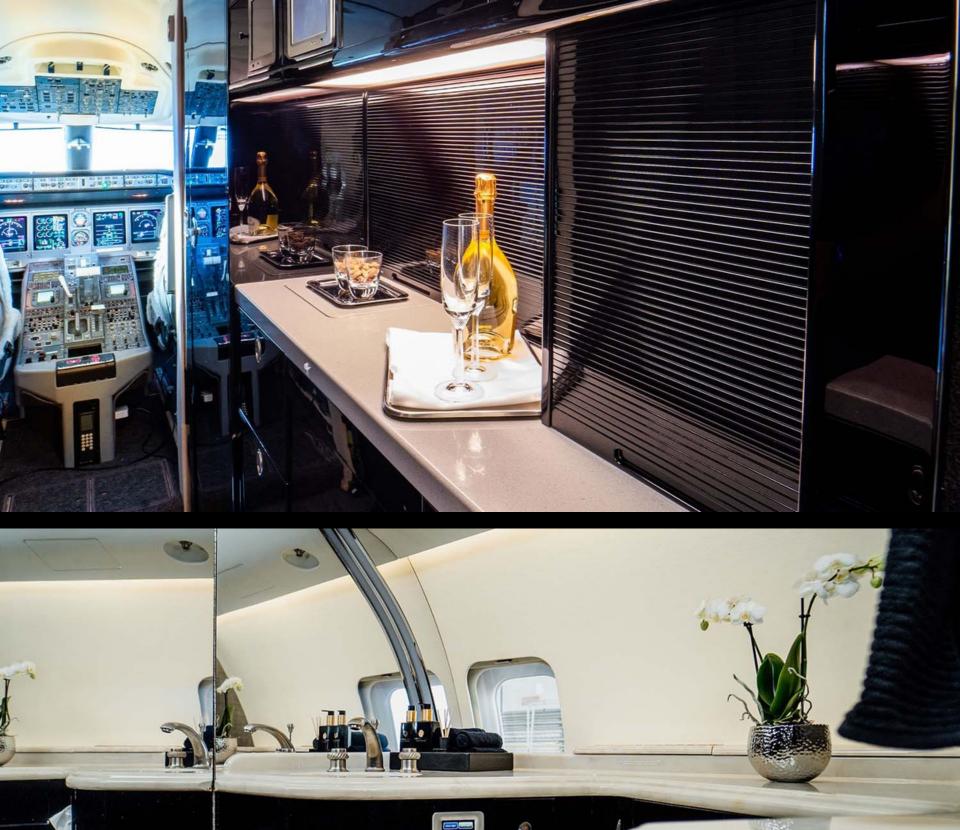

#### INTERIOR

- 14 passenger configuration
- Forward Galley
- Forward & AFT Lav
- Individual VIP catering Open bar
- 16G certified divans

#### **ENTERTAINMENT**

- Ka Band WIFI
- 3 LCD monitors
- CD player
- DVD player
- Blu-ray player
- SAT phones
- Outlet 220 V
- Airshow