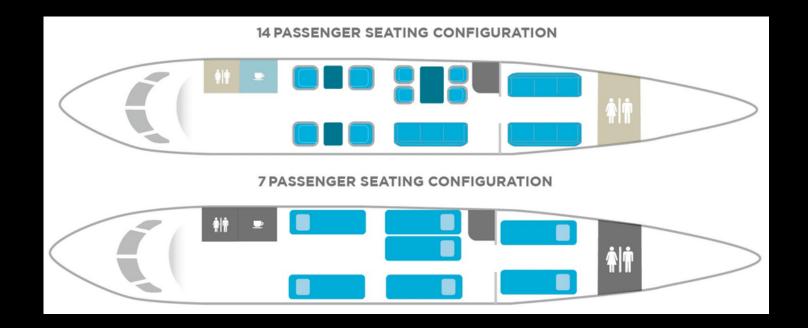

#### INTERIOR

- 14 passenger configuration
- Forward Galley
- Forward & AFT Lav
- Individual VIP catering Open bar
- 16G certified divans