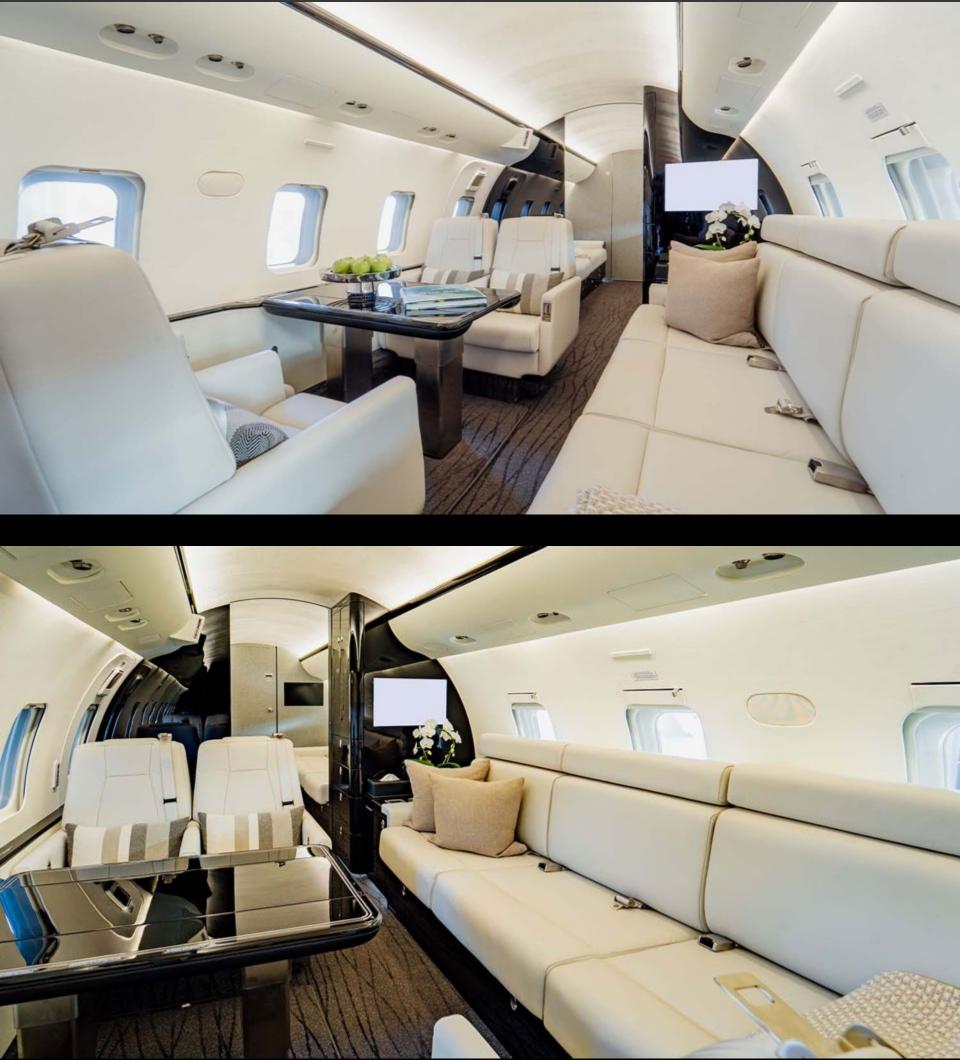

#### INTERIOR

- 14 passenger configuration
- Forward Galley
- Forward & AFT Lav
- Individual VIP catering Open bar
- 16G certified divans