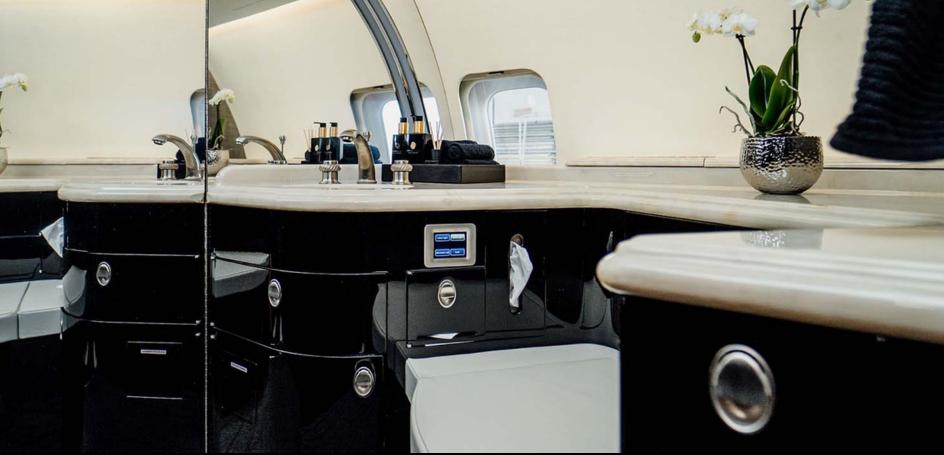

#### INTERIOR

- 14 passenger configuration
- Forward Galley
- Forward & AFT Lav
- Individual VIP catering Open bar
- 16G certified divans