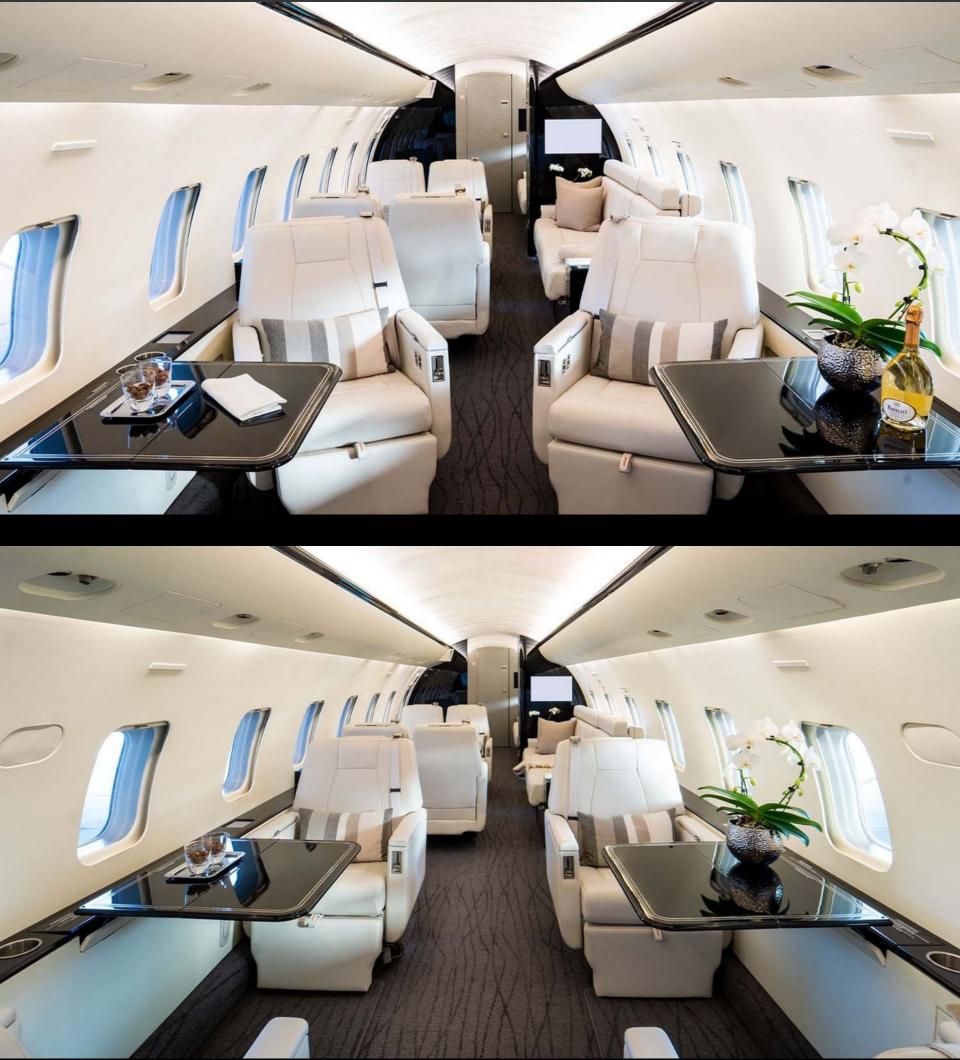

#### INTERIOR

- 14 passenger configuration
- Forward Galley
- Forward & AFT Lav
- Individual VIP catering Open bar
- 16G certified divans