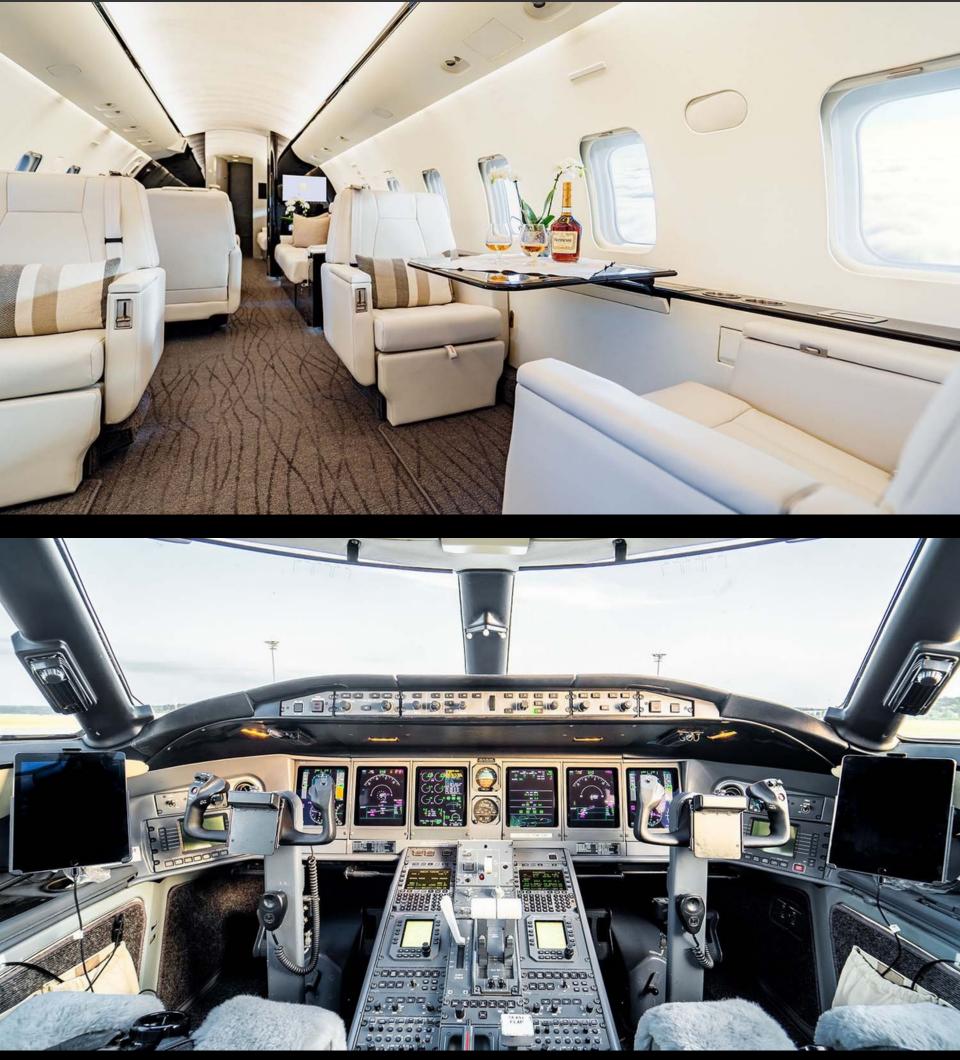

#### INTERIOR

- 14 passenger configuration
- Forward Galley
- Forward & AFT Lav
- Individual VIP catering Open bar
- 16G certified divans

#### **ENTERTAINMENT**

- Ka Band WIFI
- 3 LCD monitors
- CD player
- DVD player
- Blu-ray player
- SAT phones
- Outlet 220 V
- Airshow