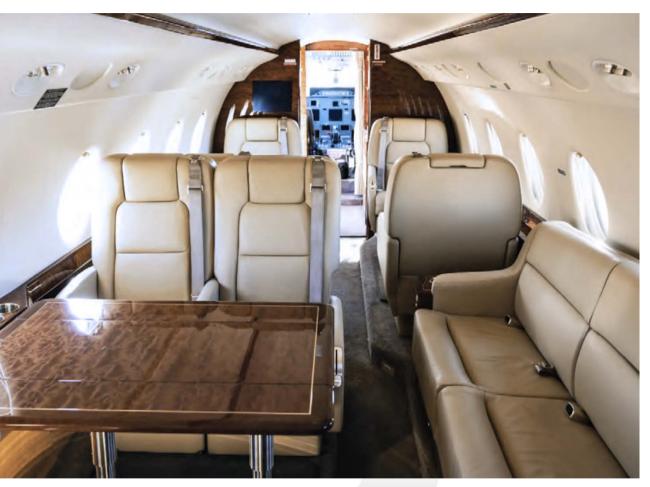

## CABIN DESCRIPTION

The Gulfstream G200, a super-midsize jet, offers one of the largest cabins in its class, comfortably seating up to 10 passengers and featuring a spacious luggage compartment, full restroom, and large galley with amenities. The G200's stand-up headroom, in-flight Wi-Fi, wide seats with swivel and recline options, and fully enclosed lavatory make it a comfortable choice for long-range travel.

## CABIN DIMENSIONS

Length: 24' 6" Width: 7' 2" Height: 6' 3"