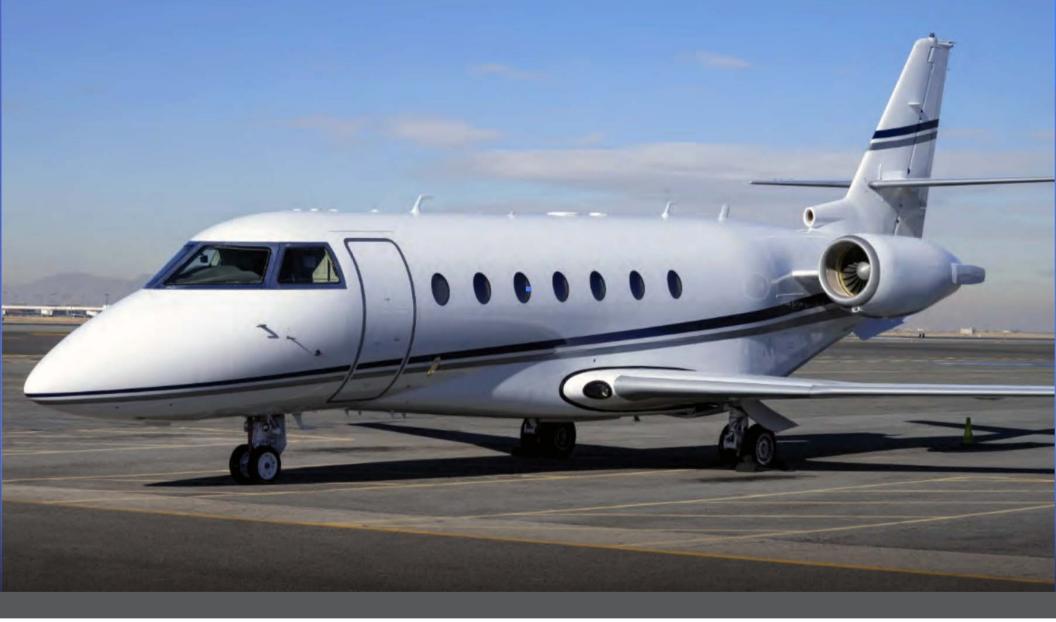

## GULFSTREAM G200

ELEVA

AN ELEVATE AVIATION GROUP COMPANY

## CABIN DESCRIPTION

The Gulfstream G200, a super-midsize jet, offers one of the largest cabins in its class, comfortably seating up to 10 passengers and featuring a spacious luggage compartment, full restroom, and large galley with amenities. The G200's stand-up headroom, in-flight Wi-Fi, wide seats with swivel and recline options, and fully enclosed lavatory make it a comfortable choice for long-range travel.